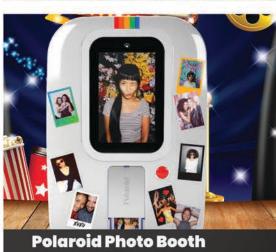

you give Bounce House Atlanta a call for your next party in Atlanta, Alpharetta, Cumming, Roswell and surrounding areas

Safe: Our inflatable units are insured and inspected by the state of Georgia. All units have anti-microbial coatings and are cleaned daily.

Reliable: A good percent of our business over the years comes from referrals, accuracy, dependability and safety are a top priority.

To view all of our upated inventory, Please visit our website at www.BounceHouseAtlanta.com



































































































































































































































































































































60" Round Folding Table



6ft Rectangular Folding Table



**Round Wood 60" Table** 



**Black Plastic Folding Chairs** 



Kid's Table and 4 Chairs



**White Plastic Folding Chairs** 



Tent 10' x 10'



Tent 10' x 20'



Table/Chair Setup

## GEORGIA BUSINESS JOURNAL RESULTS BESTOFGEORGIA.COM AREINI TLANTA **VOTED** #1 PARTY RENTAL COMPANY

When you rent from us you're not just renting the "stuff" you need to throw a great party or event, you're gaining an experienced partner there to make your event a stress-free experience for you and an unforgettable, once in a lifetime experience for your guests.

RESERVE ONLINE OR GIVE US A CALL (404) 999-9978



www.BounceHouseAtlanta.com