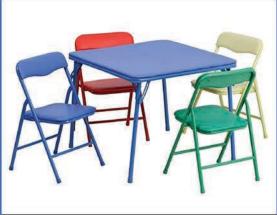

60" Round Folding Table

6ft Rectangular Folding Table

**Round Wood 60" Table** 

**Black Plastic Folding Chairs** 

Kid's Table and 4 Chairs

**White Plastic Folding Chairs** 

Tent 10' x 10'

Tent 10' x 20'