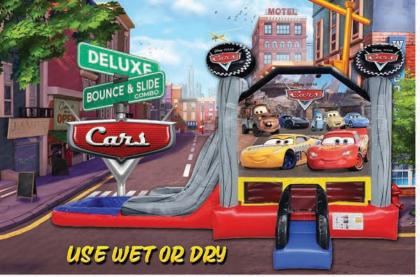

## Proudly Servicing Alpharetta, Atlanta, Roswell, Cumming and surrounding areas!

Bounce House Atlanta was created out of a need for more fun and exciting bounce houses, obstacle courses and water slides.

We were tired of seeing the same old red, yellow and blue bounce houses. They just didn't produce the wow factor that our kids wanted. So we decided to partner with some of the coolest and most creative bounce house designers in the country and create some custom obstacle courses, water slides and bounce houses.

The results speak for themselves and we hope you give Bounce House Atlanta a call for your next party in Atlanta, Alpharetta, Cumming, Roswell and surrounding areas

Safe: Our inflatable units are insured and inspected by the state of Georgia. All units have anti-microbial coatings and are cleaned daily.