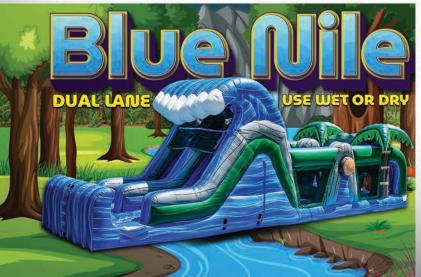

and create some custom obstacle courses, water slides and bounce houses.

The results speak for themselves and we hope you give Bounce House Atlanta a call for your next party in Atlanta, Alpharetta, Cumming, Roswell and surrounding areas

Safe: Our inflatable units are insured and inspected by the state of Georgia. All units have anti-microbial coatings and are cleaned daily.

Reliable: A good percent of our business over the years comes from referrals, accuracy, dependability and safety are a top priority.

To view all of our upated inventory, Please visit our website at www.BounceHouseAtlanta.com



































































































































































































































































































































60" Round Folding Table



6ft Rectangular Folding Table



**Round Wood 60" Table** 



**Black Plastic Folding Chairs** 



Kid's Table and 4 Chairs



**White Plastic Folding Chairs** 



Tent 10' x 10'



Tent 10' x 20'



Table/Chair Setup

## GEORGIA BUSINESS JOURNAL RESULTS BESTOFGEORGIA.COM AREINI TLANTA **VOTED** #1 PARTY RENTAL COMPANY

When you rent from us you're not just renting the "stuff" you need to throw a great party or event, you're gaining an experienced partner there to make your event a stress-free experience for you and an unforgettable, once in a lifetime experience for your guests.

RESERVE ONLINE OR GIVE US A CALL (404) 999-9978



www.