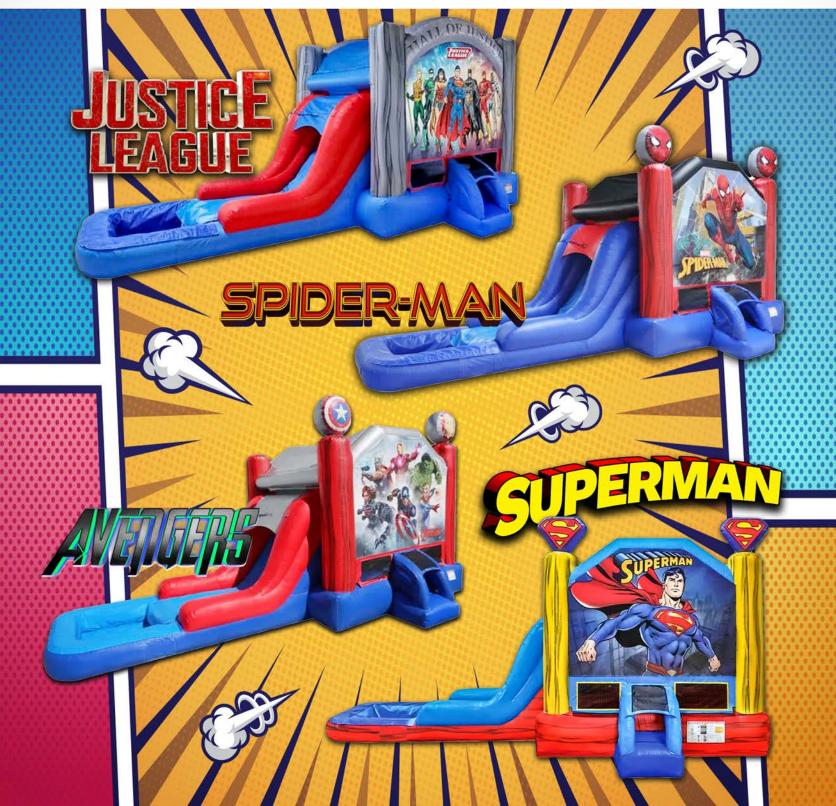

## Proudly Servicing Alpharetta, Atlanta, Roswell, Cumming and surrounding areas!

Bounce House Atlanta was created out of a need for more fun and exciting bounce houses, obstacle courses and water slides.

We were tired of seeing the same old red, yellow and blue bounce houses. They just didn't produce the wow factor that our kids wanted. So we decided to partner with some of the coolest and most creative bounce house designers in the country and create some custom obstacle courses, water slides and bounce houses.

The results speak for themselves and we hope you give Bounce House Atlanta a call for your next party in Atlanta, Alpharetta, Cumming, Roswell and surrounding areas

Safe: Our inflatable units are insured and inspected by the state of Georgia. All units have anti-microbial coatings and are cleaned daily.