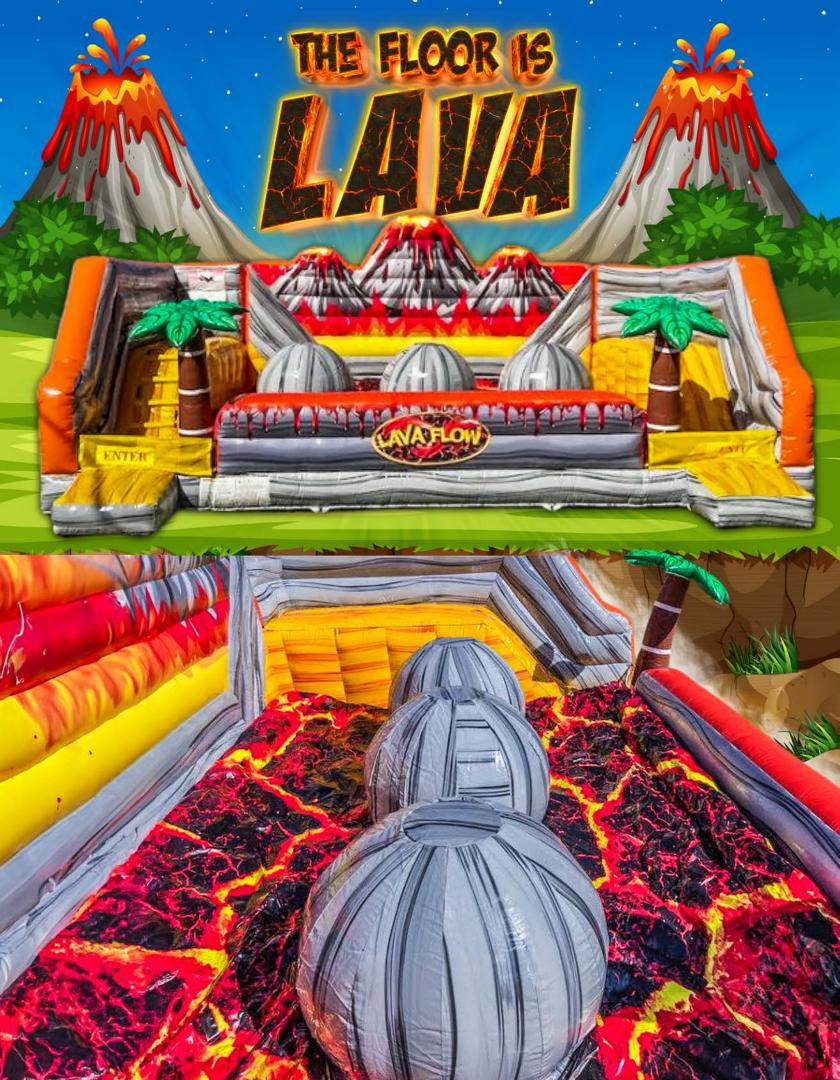

## Proudly Servicing Alpharetta, Atlanta, Roswell, Cumming and surrounding areas!

Bounce House Atlanta was created out of a need for more fun and exciting bounce houses, obstacle courses and water slides.

We were tired of seeing the same old red, yellow and blue bounce houses. They just didn't produce the wow factor that our kids wanted. So we decided to partner with some of the coolest and most creative bounce house designers in the country and create some custom obstacle courses, water slides and bounce houses.

The results speak for themselves and we hope you give Bounce House Atlanta a call for your next party in Atlanta, Alpharetta, Cumming, Roswell and surrounding areas

Safe: Our inflatable units are insured and inspected by the state of Georgia. All units have anti-microbial coatings and are cleaned daily.