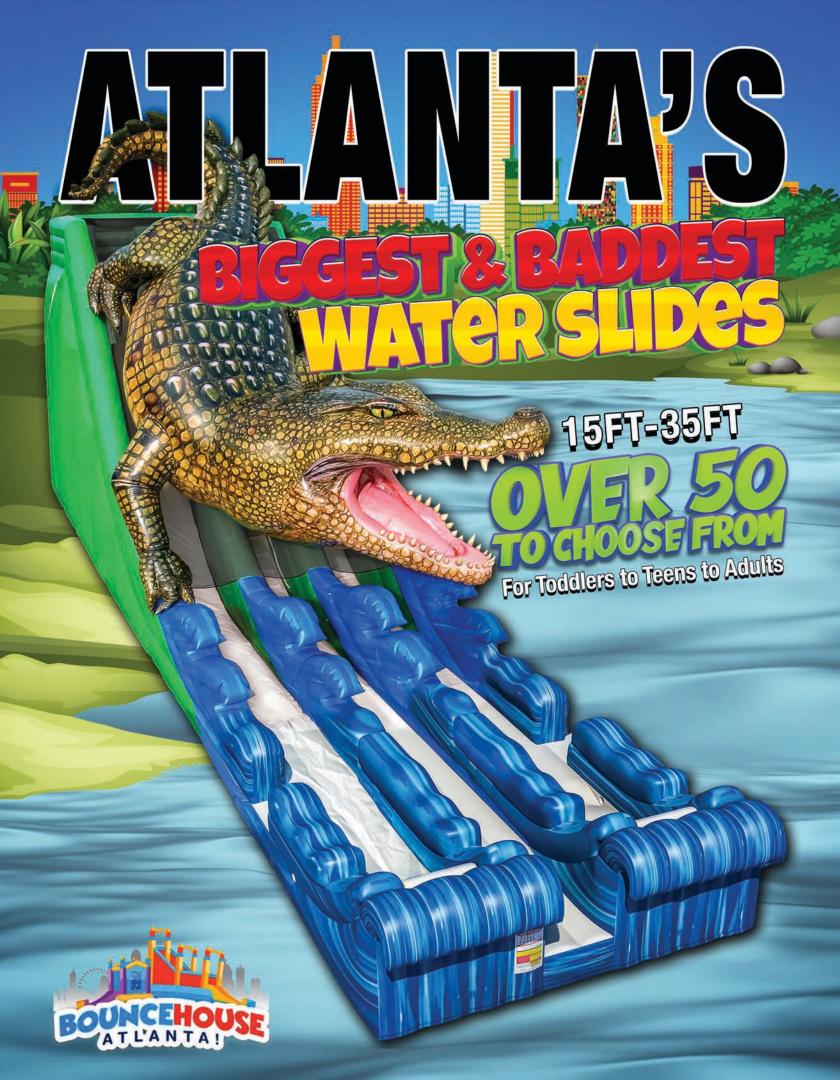

## Proudly Servicing Alpharetta, Atlanta, Roswell, Cumming and surrounding areas!

Bounce House Atlanta was created out of a need for more fun and exciting bounce houses, obstacle courses and water slides.

We were tired of seeing the same old red, yellow and blue bounce houses. They just didn't produce the wow factor that our kids wanted. So we decided to partner with some of the coolest and most creative bounce house designers in the country and create some custom obstacle courses, water slides and bounce houses.

The results speak for themselves and we hope you give Bounce House Atlanta a call for your next party in Atlanta, Alpharetta, Cumming, Roswell and surrounding areas

Safe: Our inflatable units are insured and inspected by the state of Georgia. All units have anti-microbial coatings and are cleaned daily.