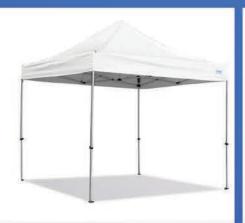

60" Round Folding Table

6ft Rectangular Folding Table

**Round Wood 60" Table** 

**Black Plastic Folding Chairs** 

Kid's Table and 4 Chairs

**White Plastic Folding Chairs** 

Tent 10' x 10'

Tent 10' x 20'