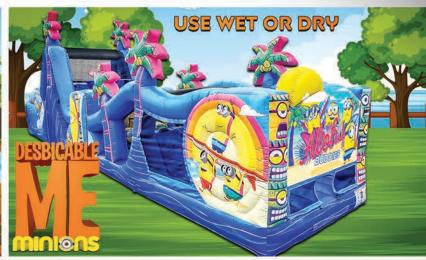

We were tired of seeing the same old red, yellow and blue bounce houses. They just didn't produce the wow factor that our kids wanted. So we decided to partner with some of the coolest and most creative bounce house designers in the country and create some custom obstacle courses, water slides and bounce houses.