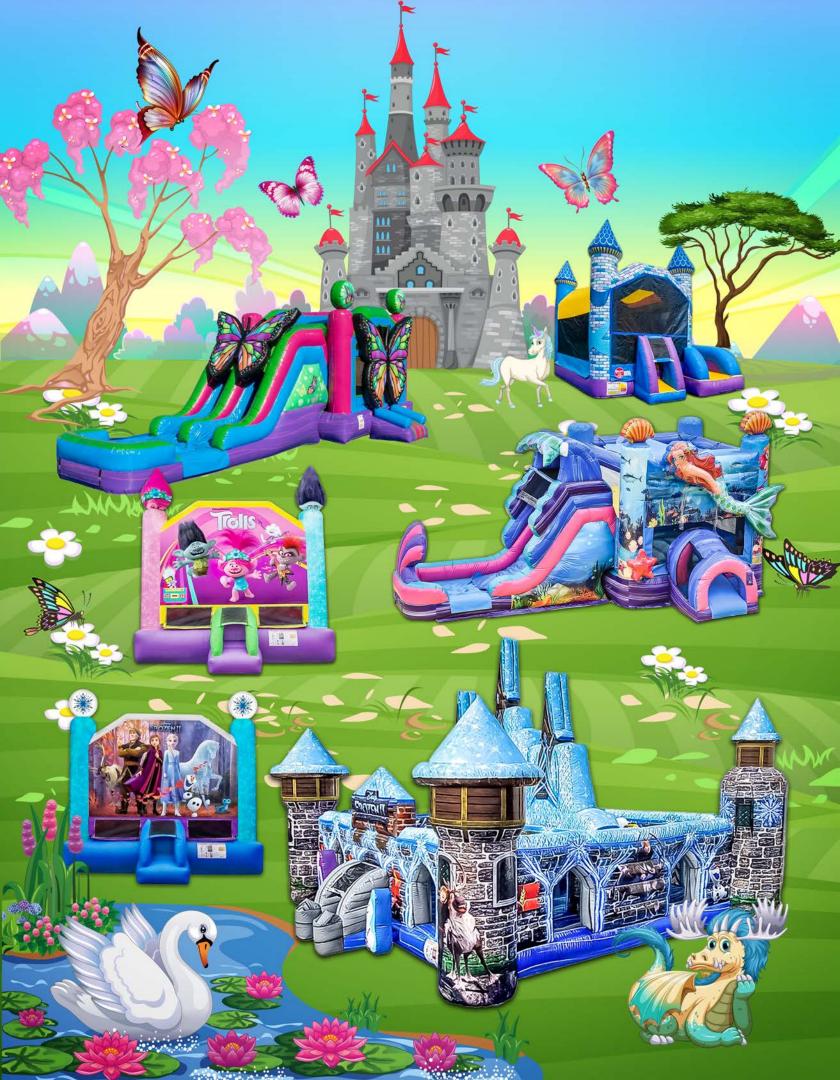

## Proudly Servicing Alpharetta, Atlanta, Roswell, Cumming and surrounding areas!

Bounce House Atlanta was created out of a need for more fun and exciting bounce houses, obstacle courses and water slides.

We were tired of seeing the same old red, yellow and blue bounce houses. They just didn't produce the wow factor that our kids wanted. So we decided to partner with some of the coolest and most creative bounce house designers in the country and create some custom obstacle courses, water slides and bounce houses.

The results speak for themselves and we hope you give Bounce House Atlanta a call for your next party in Atlanta, Alpharetta, Cumming, Roswell and surrounding areas

Safe: Our inflatable units are insured and inspected by the state of Georgia. All units have anti-microbial coatings and are cleaned daily.