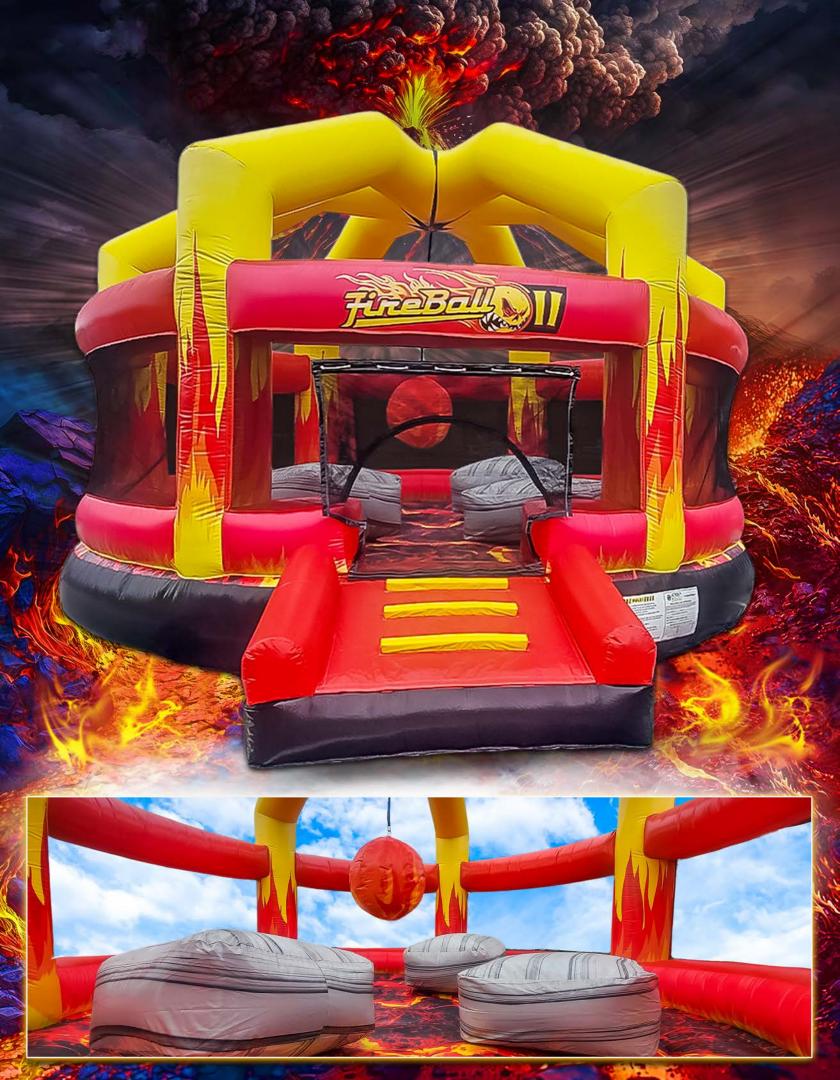

## Proudly Servicing Alpharetta, Atlanta, Roswell, Cumming and surrounding areas!

Bounce House Atlanta was created out of a need for more fun and exciting bounce houses, obstacle courses and water slides.

We were tired of seeing the same old red, yellow and blue bounce houses. They just didn't produce the wow factor that our kids wanted. So we decided to partner with some of the coolest and most creative bounce house designers in the country and create some custom obstacle courses, water slides and bounce houses.

The results speak for themselves and we hope you give Bounce House Atlanta a call for your next party in Atlanta, Alpharetta, Cumming, Roswell and surrounding areas

Safe: Our inflatable units are insured and inspected by the state of Georgia. All units have anti-microbial coatings and are cleaned daily.