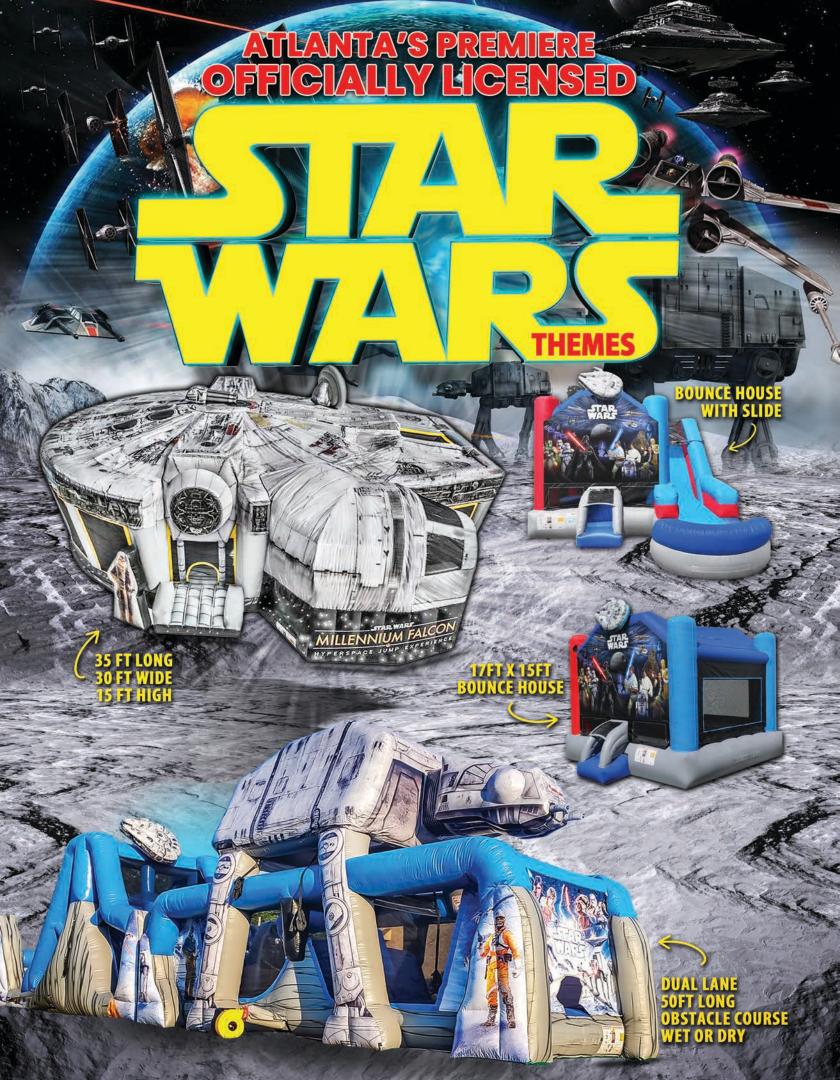

## Proudly Servicing Alpharetta, Atlanta, Roswell, Cumming and surrounding areas!

Bounce House Atlanta was created out of a need for more fun and exciting bounce houses, obstacle courses and water slides.

We were tired of seeing the same old red, yellow and blue bounce houses. They just didn't produce the wow factor that our kids wanted. So we decided to partner with some of the coolest and most creative bounce house designers in the country and create some custom obstacle courses, water slides and bounce houses.

The results speak for themselves and we hope you give Bounce House Atlanta a call for your next party in Atlanta, Alpharetta, Cumming, Roswell and surrounding areas

Safe: Our inflatable units are insured and inspected by the state of Georgia. All units have anti-microbial coatings and are cleaned daily.