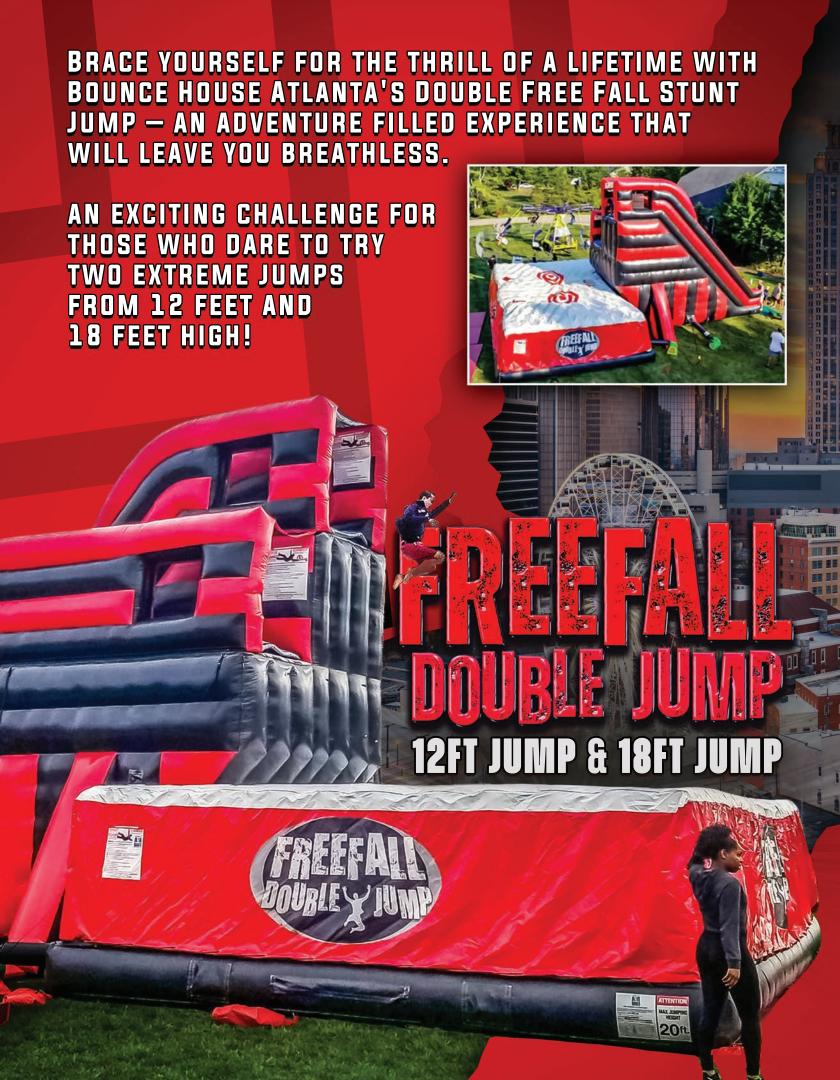

## Proudly Servicing Alpharetta, Atlanta, Roswell, Cumming and surrounding areas!

Bounce House Atlanta was created out of a need for more fun and exciting bounce houses, obstacle courses and water slides.

We were tired of seeing the same old red, yellow and blue bounce houses. They just didn't produce the wow factor that our kids wanted. So we decided to partner with some of the coolest and most creative bounce house designers in the country and create some custom obstacle courses, water slides and bounce houses.

The results speak for themselves and we hope you give Bounce House Atlanta a call for your next party in Atlanta, Alpharetta, Cumming, Roswell and surrounding areas

Safe: Our inflatable units are insured and inspected by the state of Georgia. All units have anti-microbial coatings and are cleaned daily.