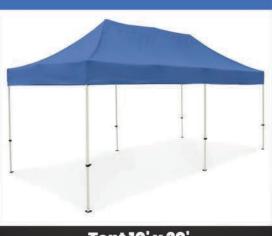

60" Round Folding Table

6ft Rectangular Folding Table

**Round Wood 60" Table** 

**Black Plastic Folding Chairs** 

Kid's Table and 4 Chairs

**White Plastic Folding Chairs** 

Tent 10' x 10'

Tent 10' x 20'