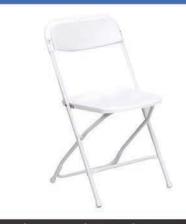

60" Round Folding Table

6ft Rectangular Folding Table

**Round Wood 60" Table** 

**Black Plastic Folding Chairs** 

Kid's Table and 4 Chairs

**White Plastic Folding Chairs** 

Tent 10' x 10'

Tent 10' x 20'