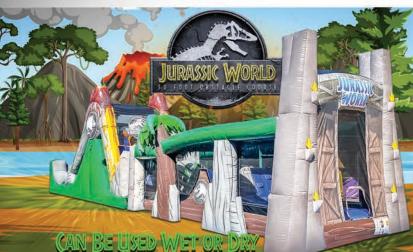

We were tired of seeing the same old red, yellow and blue bounce houses. They just didn't produce the wow factor that our kids wanted. So we decided to partner with some of the coolest and most creative bounce house designers in the country and create some custom obstacle courses, water slides and bounce houses.